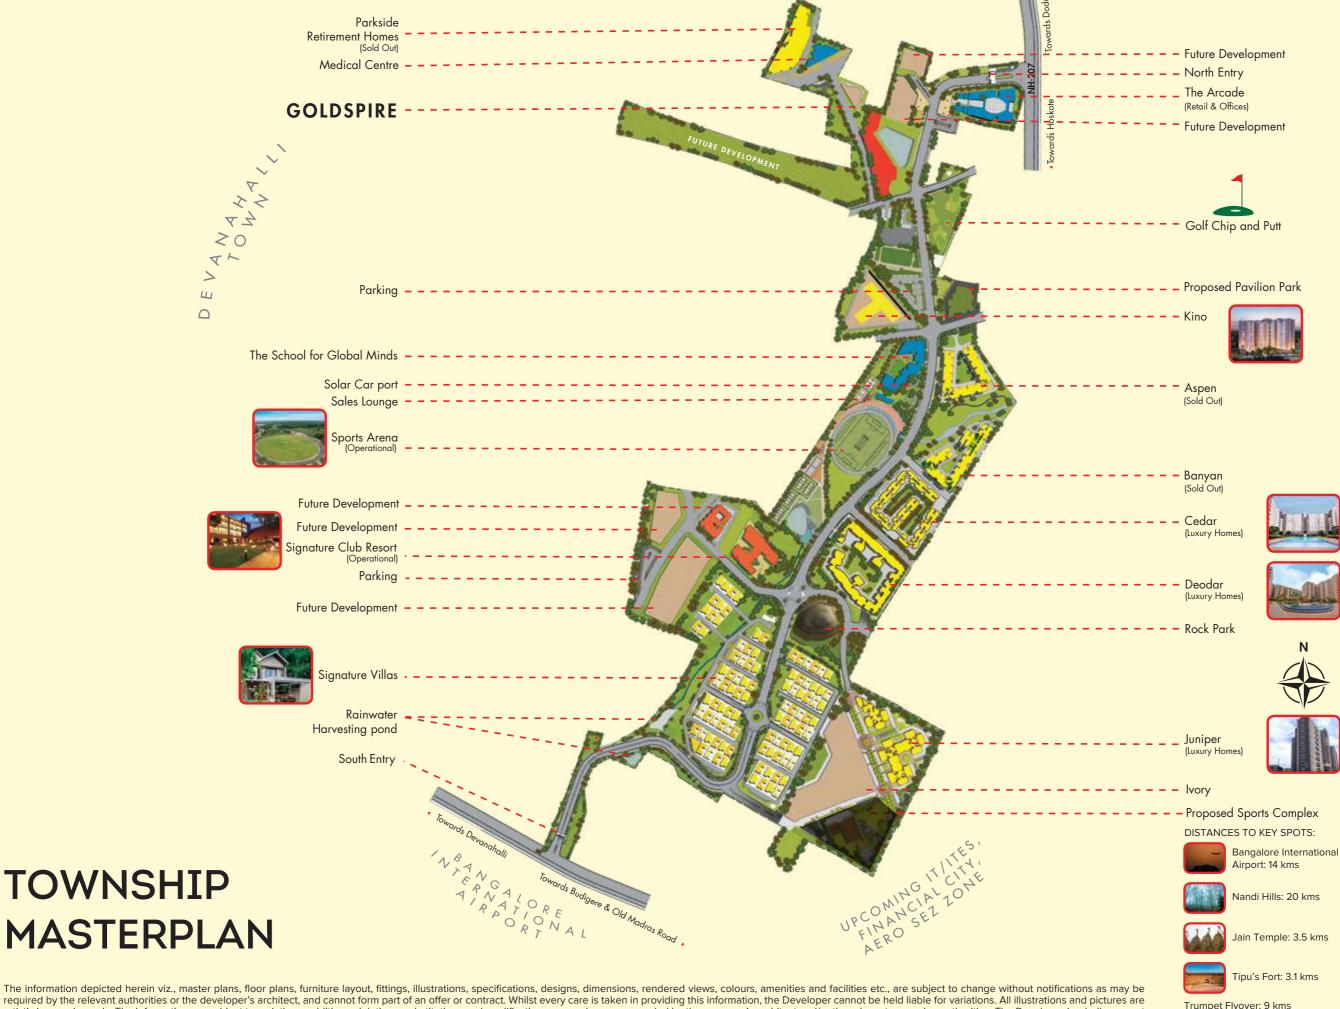

The information depicted herein viz., master plans, floor plans, furniture layout, fittings, illustrations, specifications, designs, dimensions, rendered views, colours, amenities and facilities etc., are subject to change without notifications as may be required by the relevant authorities or the developer's architect, and cannot form part of an offer or contract. Whilst every care is taken in providing this information, the Developer cannot be held liable for variations. All illustrations and pictures are artist's impression only. The information are subject to variations, additions, deletions, substitutions and modifications as may be recommended by the company's architect and/or the relevant approving authorities. The Developer is wholly exempt from any liability on account of any claim in this regard. (1 square metre = 10.764 square feet). E & OE. All dimensions and calculations are done in metric system (M/Sq.m), and imperial system (Ft/Sq.ft) shown is for reference only. All dimensions indicated in the drawing are from unfinished surfaces, excluding plaster thickness and tile thickness.