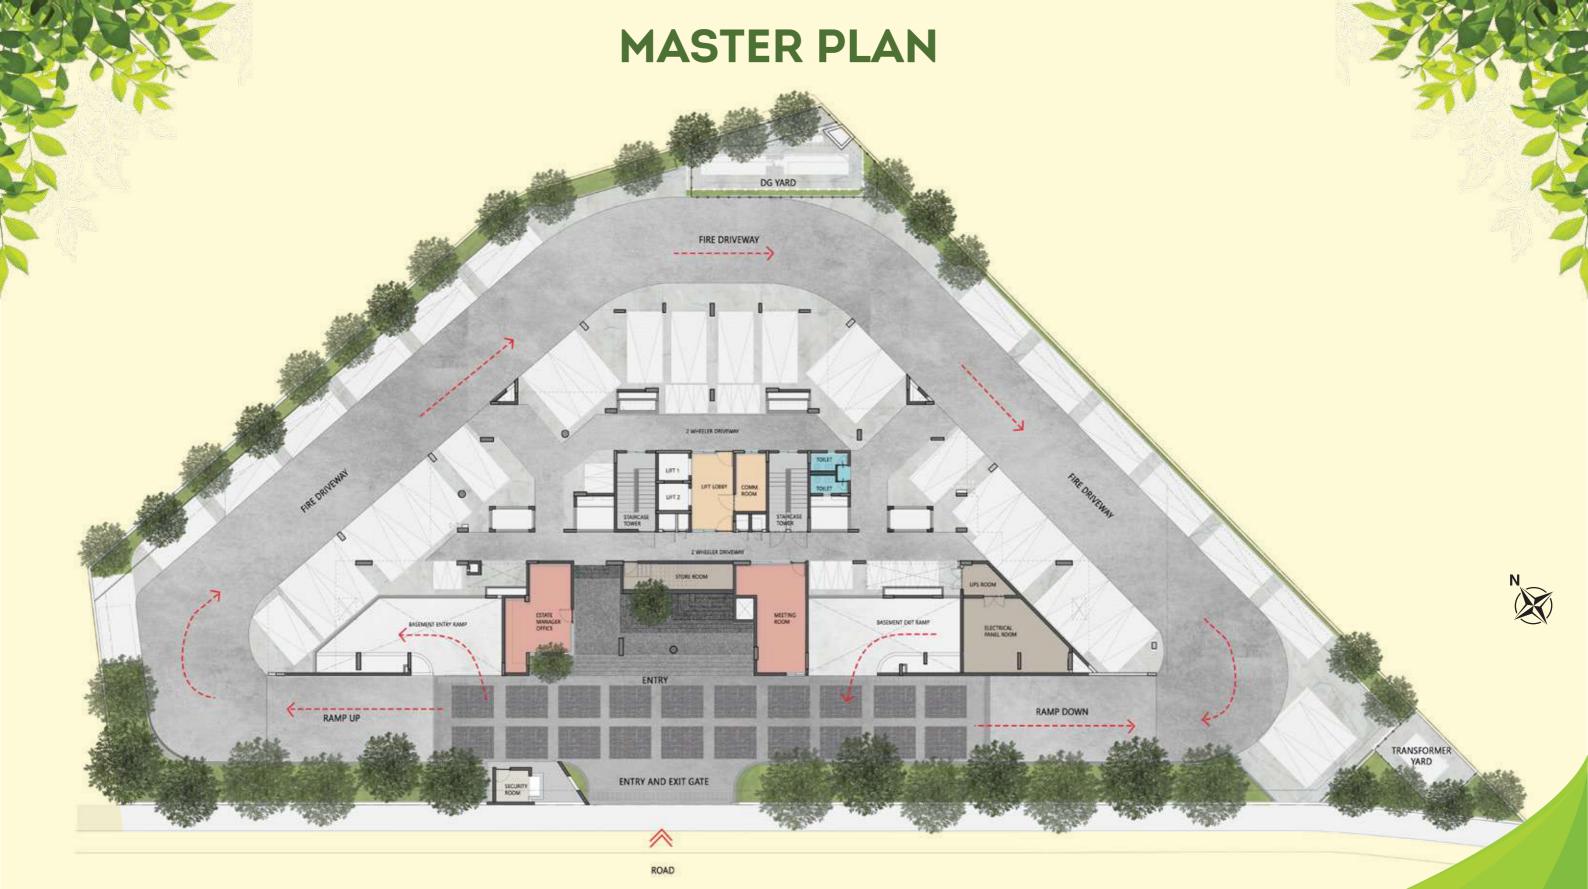

## **GROUND FLOOR PLAN**

The information depicted herein viz., master plans, floor plans, furniture layout, fittings, illustrations, specifications, designs, dimensions, rendered views, colours, amenities and facilities etc., are subject to change without notifications as may be required by the relevant authorities or the developer's architect, and cannot form part of an offer or contract. Whilst every care is taken in providing this information, the Developer cannot be held liable for variations. All illustrations and pictures are artist's impression only. The information are subject to variations, additions, deletions, substitutions and modifications as may be recommended by the company's architect and/or the relevant approving authorities. The Developer is wholly exempt from any liability on account of any claim in this regard. (1 square metre = 10.764 square feet). E & OE. All dimensions and calculations are done in metric system (M/Sq.m), and imperial system (Ft/Sq.ft) shown is for reference only. All dimensions indicated in the drawing are from unfinished surfaces, excluding plaster thickness and tile thickness.